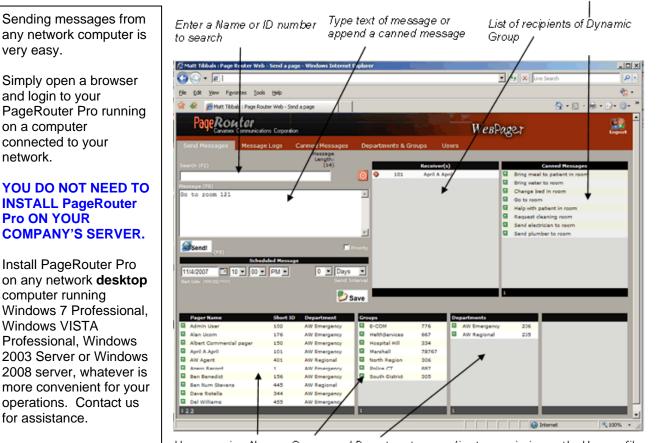

# SEND MESSAGES FROM UNLIMITED NETWORK COMPUTERS

User can view Names, Groups and Departments according to permission on the User profile

**ageRouter Pro** The Next Generation of Corporate Messaging Technology

List of canned messages