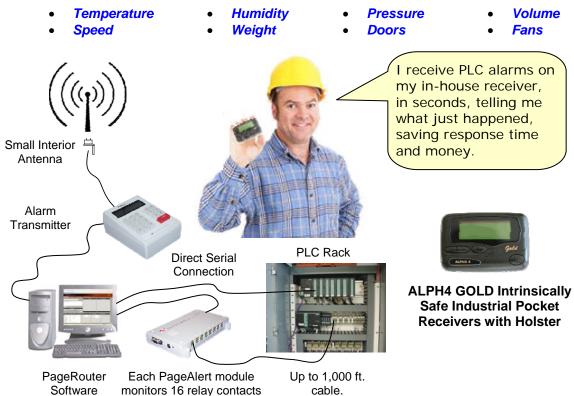

# USE PageAlert TO DELIVER PLC AND PRODUCTION ALARMS IN SECONDS!

# **PageAlert Features**

- Use an **Unlimited** number of in-house receivers.
- Send text alarms created by PLC controllers or from existing alarm monitoring equipment, received via a Direct Serial Connection.
- Monitor hundreds of PLC relay contacts.
- Program a specific alarm message for each contact.
- Send alarm on contact close, open or both.
- Assign each contact to one or more recipients by drag-and-drop operation.
- Program escalation to other recipients if a contact does not return to original status within a programmable period.
- For each contact, program alarm **repeats**, **delays**, and contact **bounce** periods.
- Authorized staff can **send messages from any computer in the network** by using a browser.
- Obtain a detailed log with date and time of transmission, name of recipients and text of each message.

### WHY FACTORIES NEED PageAlert

- PageAlert notifies manufacturing alarms to staff, WITHIN SECONDS.
- Factories spend thousands of Dollars in alarm monitoring systems, PLC controllers and sophisticated equipment to maintain a smooth production. However, when there is an alarm triggered by PLC relays, or by alarm monitoring equipment, the most important thing is to notify the alarm quickly, <u>within seconds</u>, to staff in the plant who can respond immediately.
- PageAlert can connect to existing alarm monitoring systems or it can connect to a large number of PLC relay contacts.
- With PageAlert, you can program specific text messages for each PLC contact and trigger conditions such as contact close, open or both. You can also program repeats, delays, bounce and escalation for each contact.
- PageAlert allows assigning a contact alarm for transmission to one or to a group of people carrying a PageAlert text receiver, which will vibrate and beep to announce the alarm, NEEDED IN HIGH NOISE ENVIRONMENTS.