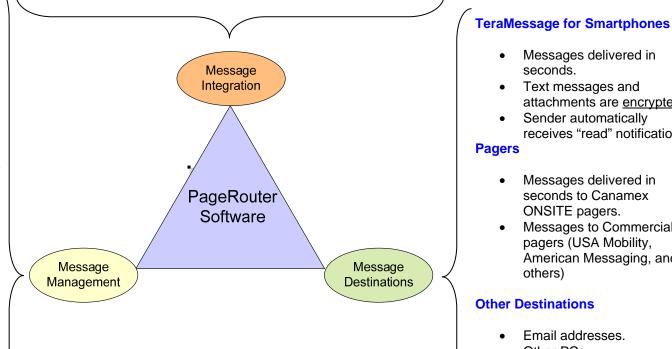

others)

Messages delivered in

attachments are encrypted.

receives "read" notification.

Text messages and

Sender automatically

Messages delivered in

Messages to Commercial pagers (USA Mobility,

American Messaging, and

seconds to Canamex

ONSITE pagers.

seconds.

Other PageRouter systems.