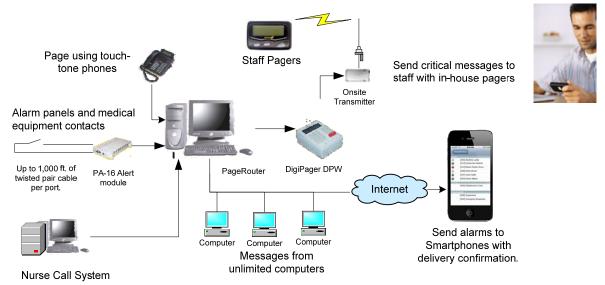

## **PageRouter Solutions**

- Send critical messages to in-house pagers and smartphones running TeraMessage app.
- Authorized staff can use any computer to send messages locally or from other locations.
- Add PageAlert modules to also monitor status of Medical equipment and alarm panels that can trigger transmission of alarms programmable in PageRouter.