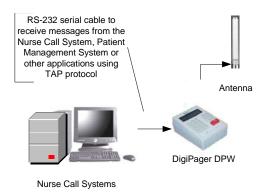

## **DigiPager Wireless solutions**

 Connect the Nurse Call system to deliver messages in small to large buildings.