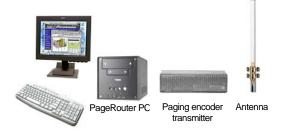

### Sample of a PageRouter Kit

### **PAGEROUTER HARDWARE KIT**

- Optional PageRouter Shuttle PC for 8 million messages before archiving.
- Windows 2008 Server OS, SQL database and PageRouter installed.
- ALPHA4 Gold pagers especially designed for rugged use.
- Interconnecting cables included..
- DigiPager encoder and transmitter to cover from small to large buildings.
- Installation, setup and training included.