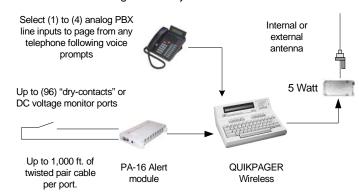

## **QUIKPAGER Wireless solutions**

- Monitor from (1) to (96) "dry-contacts" from medical equipment.
- Program text canned messages for each contact.
- Create (8) Groups of staff.
- Send messages from keyboard