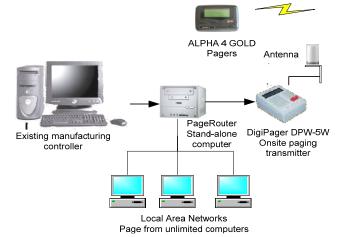

## **PageRouter Installation**

PageRouter software is installed on a stand-alone computer running Windows 7 or Windows 2008 Server R2. The DigiPager Wireless in-house paging transmitter with antenna is included in the package. You can select a quantity of Canamex in-house Pagers or TeraMessage app licenses based on your specific requirements.