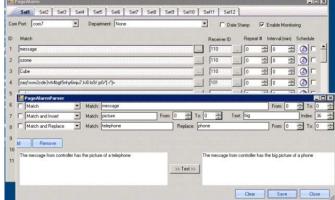

## **Powerful Dynamic Parser**

PageAlarm provides a very user-friendly parser to filter and replace portions of the alarm text message according to user's criteria. For example, this is a message the serial connection:

IT1- 1:29:56 pm THU 27-SEP-07 COMMON TROUBLE POINT FOR NODE: 26 NODE MISSING TROUBLE ACKED AT MAIN PANEL

**ACTION:** Remove characters shown in red. Replace 26 with FRONT DOOR WEST SIDE. Append with date and time of transmission by PageRouter

**RESULT:** FRONT DOOR WEST SIDE. TROUBLE ACKED AT MAIN PANEL. 06/12/09 10:24:12 AM.

# **Message Destination Control**

**PageAlarm** has 12 sets each of 96 parsers. Each set or 96 parsers assigned to send the alarm message result, to one or a group of indi

With the TeraMessage option, alarm messages can be sent to individuals with in-house Canamex pagers and/or smartphones and tablets via the local Wi-Fi networks or the cellular service.