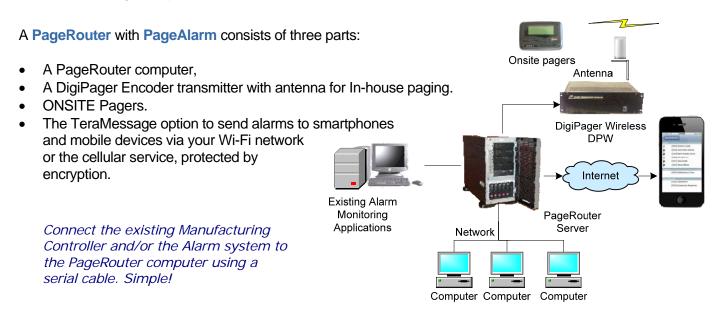

# Send alarm messages from existing Industrial Alarms and Processing Systems

PageAlarm is an option of PageRouter Pro and PageRouter Enterprise, used to deliver detailed alarm messages, generated by existing Industrial Monitors and Processing systems, to staff carrying wireless devices.

Reduce response time to manufacturing critical alarms by notifying personnel with onsite pagers, and/or Smartphones, **in seconds**. Alarms can also be sent to email addresses.

# **Message Destination Control**

**PageAlarm** has 12 sets each of 96 parsers. Each set or 96 parsers assigned to send the alarm message result, to one or a group of indi

With the TeraMessage option, alarm messages can be sent to individuals with in-house Canamex pagers and/or smartphones and tablets via the local Wi-Fi networks or the cellular service.

## **PageRouter Installation**

PageRouter software is installed on a stand-alone computer running Windows 7 or Windows 2008 Server R2. The DigiPager Wireless in-house paging transmitter with antenna is included in the package. You can select a quantity of Canamex in-house Pagers or TeraMessage app licenses based on your specific requirements.