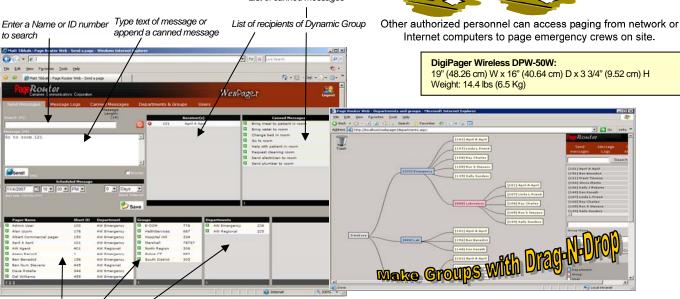

#### PageRouter FEATURES

- Messages delivered in seconds.
- All pagers can **simultaneously** receive the same message.
- Licenses for (50), (100) or (200) Users. Increase capacity by purchasing a new
- Create **unlimited Groups** identified by a Group name and a Group ID.
- Add and remove users from a Group with **drag-and-drop action**.
- Program **unlimited canned messages** for faster entry of message.
- Trigger canned messages when paging from touch-tone phones. (2/4-LVU module needed).
- Once on the Intranet/Internet, 911 Dispatch or remote locations can page messages.
- Option available to **send emails** to users with cellular phones.
- **Print and export logs** of messages during and after a rescue operation.
- Digital POCSAG 50 Watts paging transmitter available in VHF or UHF.
- Transmitter power can be factory adjusted to 25 W or 35 W as needed.
- Mobile antenna included with 18 ft. of cable and installation accessories.
- Optionally, PageRouter may be installed in your preferred portable computer.

#### Stand-alone

- Use browser to login to send messages to individuals, Groups or Departments.
- See Log of sent and received messages.
- Program canned messages.
- Administrator can create and modify Groups with drag-and-drop action.
- When connected to the Internet, other authorized people can access paging from anywhere in the world!

### **Send Emergency Messages from Computers at Remote Locations**

When connecting the PageRouter computer to the Internet, you can:

- Add optional Email outbound to send messages to smart phones via email.
- The 911 operators can page on the disaster site by login into PageRouter.
- Messages sent via the Internet are encrypted using 256 AES protocols

User can view Names, Groups and Departments according to permission on the User profile

CONTACT CANAMEX COMMUNICATIONS TO PLACE YOUR ORDER