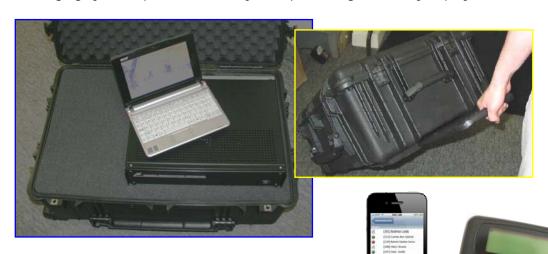

# PageRouter Mobile Paging Systems for Emergency Response

Disaster relief operations demand immediate deployment of reliable stand-alone communication systems to provide critical rescue instructions. The Canamex Mobile Paging Systems deliver vital text messages to Doctors, Nurses and other emergency crews. Rescue operations require immediate delivery of text messages with accurate instructions to response teams in the disaster area. The Canamex Mobile Paging systems provide reliability, adequate range and easy deployment.

#### PageRouter FEATURES

- Messages delivered in seconds.
- All pagers can **simultaneously** receive the same message.
- Licenses for (50), (100) or (200) Users. Increase capacity by purchasing a new
- Create **unlimited Groups** identified by a Group name and a Group ID.
- Add and remove users from a Group with **drag-and-drop action**.
- Program **unlimited canned messages** for faster entry of message.
- Trigger canned messages when paging from touch-tone phones. (2/4-LVU module needed).
- Once on the Intranet/Internet, 911 Dispatch or remote locations can page messages.
- Option available to **send emails** to users with cellular phones.
- **Print and export logs** of messages during and after a rescue operation.
- Digital POCSAG 50 Watts paging transmitter available in VHF or UHF.
- Transmitter power can be factory adjusted to 25 W or 35 W as needed.
- Mobile antenna included with 18 ft. of cable and installation accessories.
- Optionally, PageRouter may be installed in your preferred portable computer.

MKIT-PR-100-50W

Antenna delivered with 50 ft. cable. Install antenna as high as possible for maximum paging range (1 to 10 miles depending on terrain and antenna height).