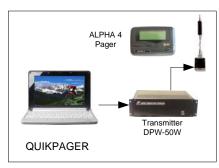

#### PageRouter FEATURES

- Messages delivered in seconds.
- All pagers can **simultaneously** receive the same message.
- Licenses for (50), (100) or (200) Users. Increase capacity by purchasing a new
- Create **unlimited Groups** identified by a Group name and a Group ID.
- Add and remove users from a Group with **drag-and-drop action**.
- Program **unlimited canned messages** for faster entry of message.
- Trigger canned messages when paging from touch-tone phones. (2/4-LVU module needed).
- Once on the Intranet/Internet, 911 Dispatch or remote locations can page messages.
- Option available to **send emails** to users with cellular phones.
- **Print and export logs** of messages during and after a rescue operation.
- Digital POCSAG 50 Watts paging transmitter available in VHF or UHF.
- Transmitter power can be factory adjusted to 25 W or 35 W as needed.
- Mobile antenna included with 18 ft. of cable and installation accessories.
- Optionally, PageRouter may be installed in your preferred portable computer.

Use the TeraMessage option when you have access to the Internet from the location. TeraMessage will deliver messages in seconds, to smartphones running the TeraMessage app.

#### **Page from Telephones**

 Add a 4-LVU module to page from cell phones or land-line touch-tone telephones.