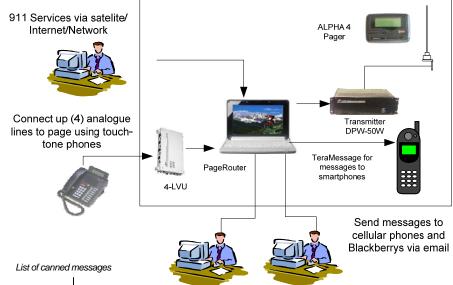

#### PageRouter FEATURES

- Messages delivered in seconds.
- All pagers can **simultaneously** receive the same message.
- Licenses for (50), (100) or (200) Users. Increase capacity by purchasing a new
- Create **unlimited Groups** identified by a Group name and a Group ID.
- Add and remove users from a Group with **drag-and-drop action**.
- Program **unlimited canned messages** for faster entry of message.
- Trigger canned messages when paging from touch-tone phones. (2/4-LVU module needed).
- Once on the Intranet/Internet, 911 Dispatch or remote locations can page messages.
- Option available to **send emails** to users with cellular phones.
- **Print and export logs** of messages during and after a rescue operation.
- Digital POCSAG 50 Watts paging transmitter available in VHF or UHF.
- Transmitter power can be factory adjusted to 25 W or 35 W as needed.
- Mobile antenna included with 18 ft. of cable and installation accessories.
- Optionally, PageRouter may be installed in your preferred portable computer.

Use the TeraMessage option when you have access to the Internet from the location. TeraMessage will deliver messages in seconds, to smartphones running the TeraMessage app.

#### **Page from Telephones**

 Add a 4-LVU module to page from cell phones or land-line touch-tone telephones.

### **Send Emergency Messages from Computers at Remote Locations**

When connecting the PageRouter computer to the Internet, you can:

- Add optional Email outbound to send messages to smart phones via email.
- The 911 operators can page on the disaster site by login into PageRouter.
- Messages sent via the Internet are encrypted using 256 AES protocols