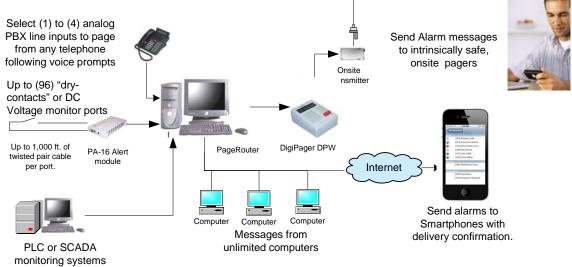

# PageRouter Pro

The Next Generation of Message Management Technology

- Send text alert messages from PLCs and SCADA monitoring systems.
- Send messages from unlimited network computers using a browser.
- Page using touch-tone telephones.
- Send messages to in-house, onsite pagers, email addresses, smartphones and commercial pagers.
- Create and manage unlimited Groups and Departments with Drag-and-Drop operation.
- Print and export message Logs.

## PageRouter Pro

The Next Generation of Message Management Technology

## **PageRouter Pro Solutions**

- Send alert messages from a central location to unlimited remote locations.
- Authorized staff can use any computer to send messages locally or to other locations.
- Add PageAlert modules to also monitor status of PLC and machine contacts that trigger alarms programmable in PageRouter.