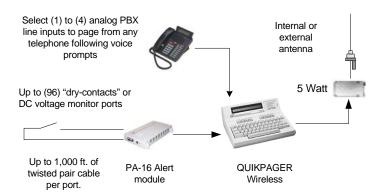

#### **QUIKPAGER Wireless solution**

- Monitor from (1) to (96) "dry-contacts".
- Program text canned messages for each contact.
- Create (8) Groups of staff.
- Send messages from keyboard