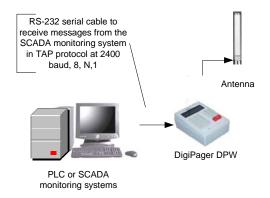

### **DigiPager Wireless solution**

 Connect SCADA or PLC systems to deliver messages in areas from 1 to 20 miles in radius.