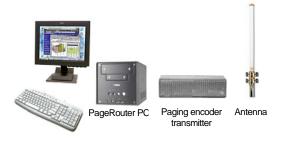

#### **PAGEROUTER HARDWARE KIT**

- PageRouter Shuttle PC for 8 million messages before archiving.
- Windows 2003 Server OS, SQL database and PageRouter installed.
- ALPHA4 Gold pagers especially designed for refinery rugged use.
- Interconnecting cables.
- DigiPager encoder and transmitter to cover from small to large areas.
- Installation, setup and training may be included.

#### The PageRouter Kit Sample

**CONTACT CANAMEX COMMUNICATIONS** FOR OPTIONS AND PRICES