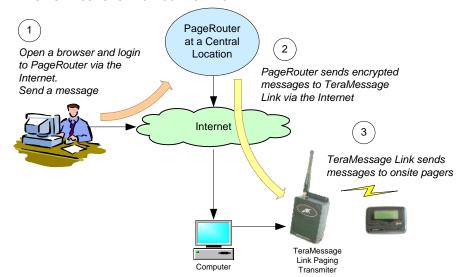

# TeraMessage Link

The Next Generation of Message Management Technology

# Use PageRouter with TeraMessage Link to page at remote sites



ALPHA 4 GOLD Pager



- Install TeraMessage Link software in any network computer with Windows XP/VISTA/7, at each remote location.
- PageRouter automatically establishes a connection with each remote TeraMessage Link location via the Intranet or the Internet.
- Staff at the central PageRouter can send messages to staff at one or more remote locations.
- Staff at any remote location can page local staff, staff at other remote locations and/or staff at the central location.
- Messages sent at central and remote locations are posted in the PageRouter Log.
- Staff at remote locations may view their message logs.

## PAGING MESSAGES FROM COMPUTERS





# **CANAMEX COMMUNICATIONS CORPORATION**

# TeraMessage Link

The Next Generation of Message Management Technology

# AT EACH REMOTE LOCATION

- Add a 2-LVU module to page from touch-tones at each remote location.
- Connect (2) analogue telephone line extensions from the office PRX
- The 2-LVU answers with voice prompts to guide the callers, which can be overridden any time when paging.
- Choose the 4-LVU module for up to (4) telephone lines.
- Messages entered in one location can be sent locally, at the central location or at other remote locations.
- Convert easily a regular message to a priority message when paging using touch-tones.

## PAGING MESSAGES FROM COMPUTERS AND TELEPHONES



PAGING MESSAGES FROM COMPUTERS TELEPHONES, NURSE CALL OR MONITORING SYSTEMS AND SENTINEL FOR MESSA