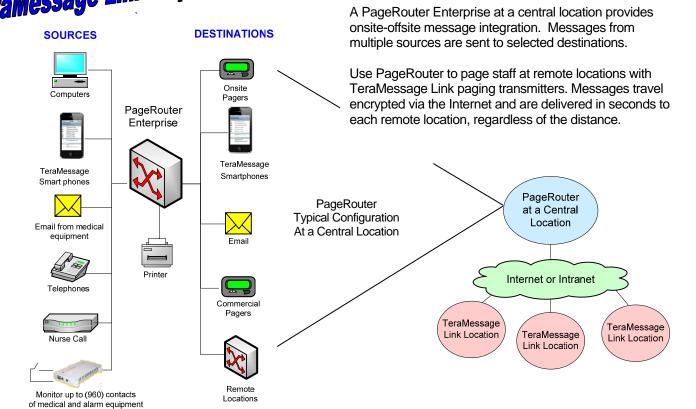

# Use PageRouter with TeraMessage Link to page at remote sites

ALPHA 4 GOLD Pager

- Install TeraMessage Link software in any network computer with Windows XP/VISTA/7, at each remote location.
- PageRouter automatically establishes a connection with each remote TeraMessage Link location via the Intranet or the Internet.
- Staff at the central PageRouter can send messages to staff at one or more remote locations.
- Staff at any remote location can page local staff, staff at other remote locations and/or staff at the central location.
- Messages sent at central and remote locations are posted in the PageRouter Log.
- Staff at remote locations may view their message logs.