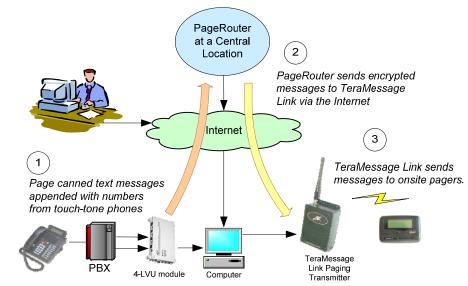

# AT EACH REMOTE LOCATION

- Add a 2-LVU module to page from touch-tones at each remote location.
- Connect (2) analogue telephone line extensions from the office PRX
- The 2-LVU answers with voice prompts to guide the callers, which can be overridden any time when paging.
- Choose the 4-LVU module for up to (4) telephone lines.
- Messages entered in one location can be sent locally, at the central location or at other remote locations.
- Convert easily a regular message to a priority message when paging using touch-tones.

## PAGING MESSAGES FROM COMPUTERS AND TELEPHONES

PAGING MESSAGES FROM COMPUTERS TELEPHONES, NURSE CALL OR MONITORING SYSTEMS AND SENTINEL FOR MESSAGE TRANSMISSION CONFIRMATION **PageRouter** at a Central 2 Location PageRouter sends encrypted messages to TeraMessage Link via the Internet Internet 3 TeraMessage Link sends Page canned text messages messages to onsite pagers appended with numbers from touch-tone phones TeraMessage Link **PBX** Paging Transmitter 4-LVU module Alarm System Nurse Call Sentinel